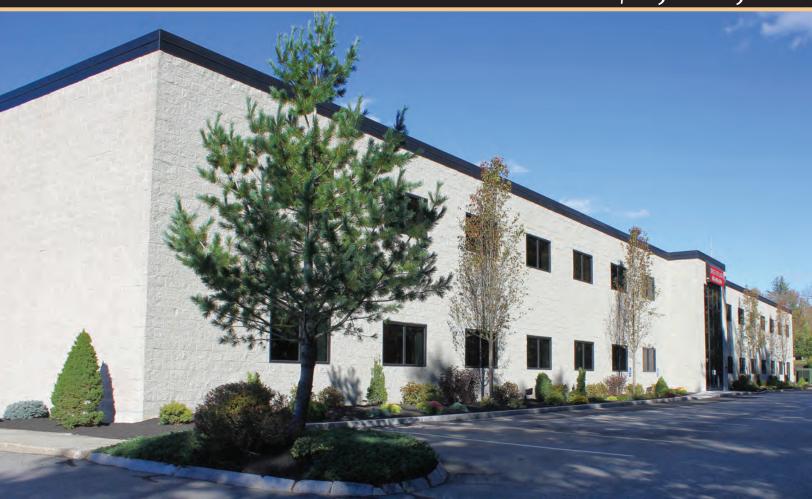

## 34 Route 111 Derry, NH

For Lease 24,000 Sq. Ft. Office Space

Located in Southern New Hampshire just 5 miles east of Exit #3, off I-93 on Route111 in Derry, NH, this high profile property is as convenient to reach as it is beautiful. The amenities are abundant at Brookstone Park, which includes a 9-hole par 3 golf course, an 18-hole adventure miniature golf course, function facility, children's daycare & learning facility as well as a first rate salon & spa.

## **Building Specifications**

Land: 3.4 Acres

Zoning: General Commercial

Building Size: 24,000 Sq Ft

Year Built: 2001

Type: Two Story Office

Parking: 130 Spaces

Sprinkled: Yes