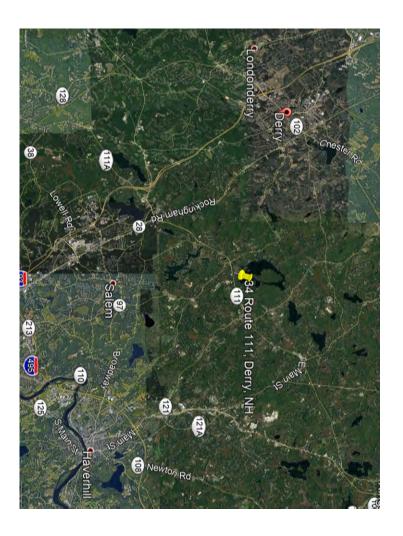

## 34 Route 111 Derry, NH

For Lease 24,000 Sq. Ft. Office Space

Located in Southern New Hampshire just 5 miles east of Exit #3, off I-93 on Route111 in Derry, NH, this high profile property is as convenient to reach as it is beautiful. The amenities are abundant at Brookstone Park, which includes a 9-hole par 3 golf course, an 18-hole adventure miniature golf course, function facility, children's daycare & learning facility as well as a first rate salon & spa.

Just 40 minutes to Boston and only 20 minutes to Manchester.

For further information, please call our main office or visit our website: