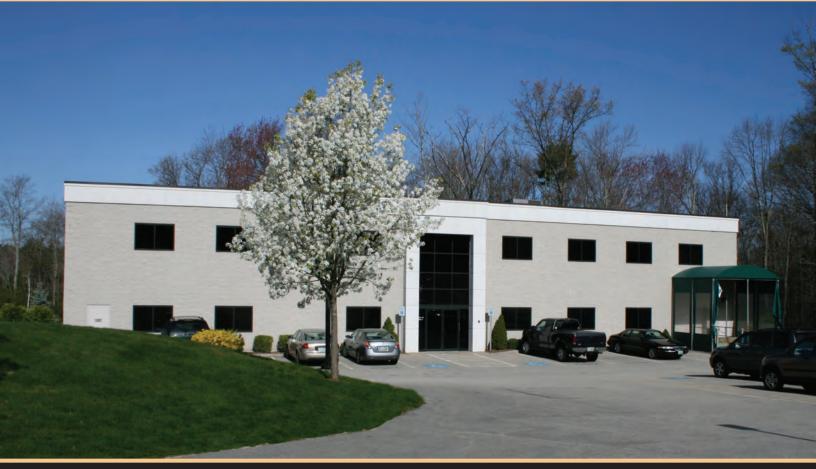

## 42 Route 111 Derry, NH

For Sale 12,500 Sq. Ft. Office Space

Located in Southern New Hampshire just 5 miles east of Exit #3, off I-93 on Route111 in Derry, NH, this high profile property is as convenient to reach as it is beautiful. The amenities are abundant at Brookstone Park, which includes a 9-hole par 3 golf course, an 18-hole adventure miniature golf course, function facility, children's daycare & learning facility as well as a first rate salon & spa. Just 40 minutes to Boston and only 20 minutes to Manchester.

## Building Specifications

| Land:               | 3.4 acres             |
|---------------------|-----------------------|
| Zoning:             | General Commercial    |
| Building Size:      | 12,500 Sq Ft          |
| Year Built:         | 2007                  |
| Туре:               | Two Story Office      |
| Parking:            | 70 spaces             |
| Sprinkled:          | Yes                   |
| Electrical Service: | 3p4w 480y/277v 400amp |
| HVAC:               | 32 Ton RTU            |
| Type Fuel:          | Propane               |
| Utilities:          | Well / Septic         |