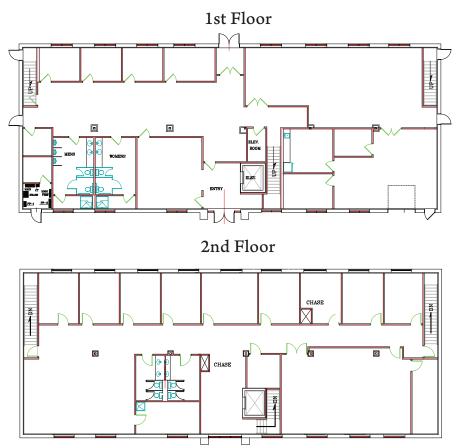

## Building Specifications

| Land:               | 3.4 acres             |
|---------------------|-----------------------|
| Zoning:             | General Commercial    |
| Building Size:      | 12,500 Sq Ft          |
| Year Built:         | 2007                  |
| Туре:               | Two Story Office      |
| Parking:            | 70 spaces             |
| Sprinkled:          | Yes                   |
| Electrical Service: | 3p4w 480y/277v 400amp |
| HVAC:               | 32 Ton RTU            |
| Type Fuel:          | Propane               |
| Utilities:          | Well / Septic         |