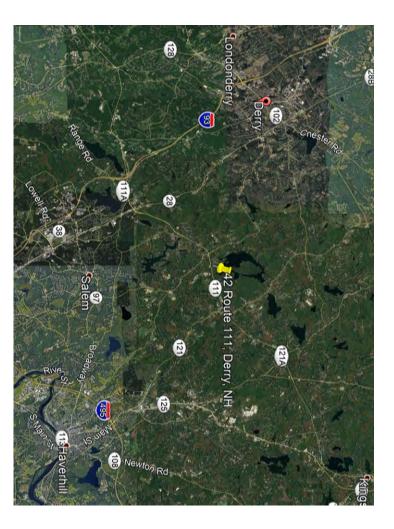

## 42 Route 111 Derry, NH

For Sale 12,500 Sq. Ft. Office Space

Located in Southern New Hampshire just 5 miles east of Exit #3, off I-93 on Route111 in Derry, NH, this high profile property is as convenient to reach as it is beautiful. The amenities are abundant at Brookstone Park, which includes a 9-hole par 3 golf course, an 18-hole adventure miniature golf course, function facility, children's daycare & learning facility as well as a first rate salon & spa. Just 40 minutes to Boston and only 20 minutes to Manchester.